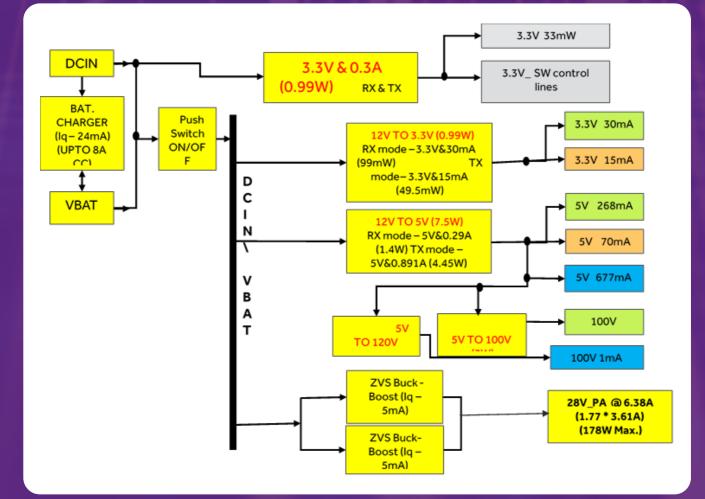

## **Block Diagram**

Cyient (Estd: 1991, NSE: CYIENT) is a global engineering and technology solutions company. As a design, build, operate & maintain partner for leading organizations worldwide, we take solution ownership across the value chain and leverage the power of digital technologies and advanced analytics, along with domain knowledge and technical expertise, to solve complex business problems. With more than 16,000 employees in 20 countries, our industry focus includes aerospace and defense, medical, telecommunications, rail transportation, semiconductor, industrial, and energy.