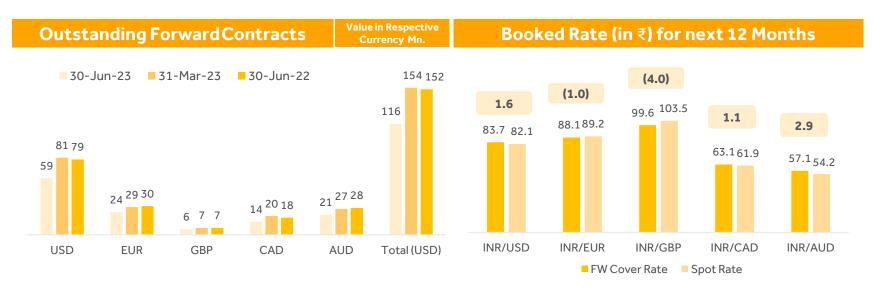

### DET Hedge Book

- Considering the current economic conditions & volatility in the currencies, we have aligned to hedge only USD / INR pair upto 40% of H1 FY25 net inflows. We will continue to monitor the fx movements every month end & update our hedge position accordingly for all the currency pairs (USD, GBP, EUR, AUD, CAD). On the current forward contracts, the company has following position for the next 12 months at current spot rates:
  - Outstanding Forward Contract as on 30th June '23 is \$116 Mn (\$116 Mn in constant currency considering 31st Mar 2023 rates)