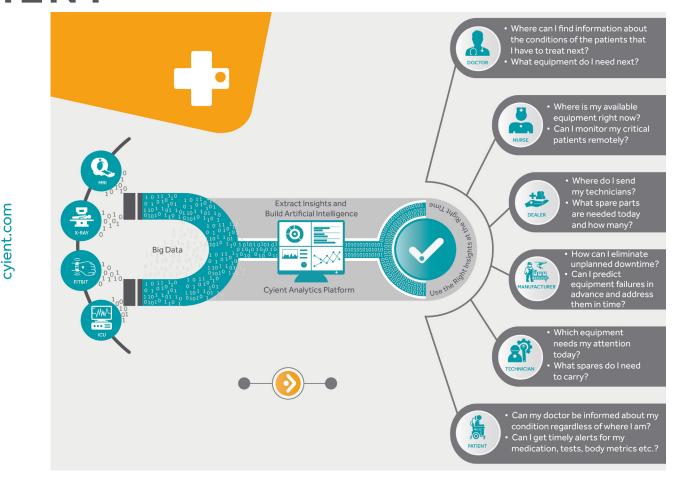

# BUILDING INTELLIGENCE INTO CONNECTED MEDICAL EQUIPMENT

Our analytics solutions framework spans across data science, domain expertise, and data engineering

## Predictive analytics and artificial intelligence (AI) solutions for connected healthcare

We build intelligence into medical equipment so that they can take care of you—not the other way around.

#### **Cyient Insights**

- Make medical equipment intelligent
- Predict equipment failures
- Proactive monitoring of process and systems
- Improve utilization
- Enhance customer experience
- Maintain equipment at peak performance
- Use intelligence to identify new revenue opportunities